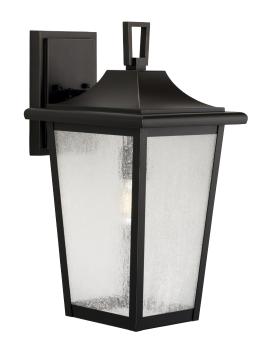

## **Padgett**

Padgett Collection One-Light Transitional Antique Bronze Clear Seeded Glass Outdoor Wall Lantern

Category: Outdoor

Finish: Antique Bronze (Painted)

**Construction:** Cast Aluminum Construction **Glass/Shade:** Clear Seeded Glass Panel

Width: 10 in Extends: 11-3/4 in Height: 18-7/8 in H/CTR: 14-1/2 in

Clear Seeded Glass Panel

| MOUNTING                                                 | ELECTRICAL                | LAMPING                            | ADDITIONAL INFORMATION     |
|----------------------------------------------------------|---------------------------|------------------------------------|----------------------------|
| Wall mounted                                             | 6 inches of wire supplied | (1) Medium Base (E26) Socket       | cCSAus Wet Location Listed |
| Mounting plate for outlet box included                   | 120 VAC                   | Lamp Type A19                      | 1-year Limited Warranty    |
| Canopy covers a standard 4"                              |                           | Incandescent: 100-watt MAX per     |                            |
| recessed outlet box: 5.56" W.,<br>8.25" ht., 1.12" depth |                           | LED: 17.5-watt MAX per socket      |                            |
| , ,                                                      |                           | Fully dimmable with dimmable bulbs |                            |